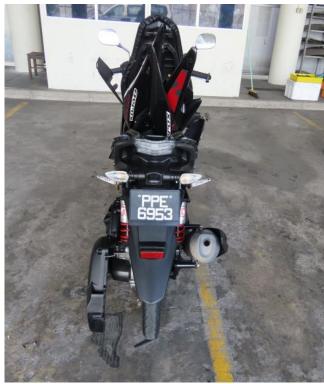

| Vehicle Registration | PPE6953                               |
|----------------------|---------------------------------------|
| Number               | (believed to be a false number plate) |
| Chassis Number       | PMYSG4810H00                          |
| Model                | Yamaha / Aerox                        |
| Colour               | Black                                 |

- 2 Please refer to Annex A for the photographs of the Seized Vehicle.
- Any person who wish to lay a claim to the Seized Vehicle may give written notice to the Director-General of Customs at the correspondence address stated below.

## Annex A