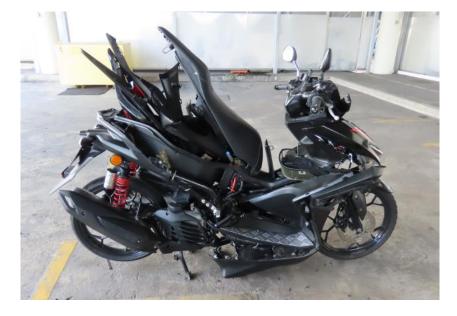

| Vehicle Registration | PPE6953                               |
|----------------------|---------------------------------------|
| Number               | (believed to be a false number plate) |
| Chassis Number       | PMYSG4810H00                          |
| Model                | Yamaha / Aerox                        |
| Colour               | Black                                 |

- 2 Please refer to Annex A for the photographs of the Seized Vehicle.
- Any person who wish to lay a claim to the Seized Vehicle may give written notice to the Director-General of Customs at the correspondence address stated below.

## Annex A