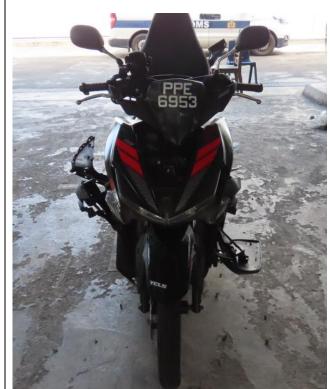

| Vehicle Registration | PPE6953                               |
|----------------------|---------------------------------------|
| Number               | (believed to be a false number plate) |
| Chassis Number       | PMYSG4810H00                          |
| Model                | Yamaha / Aerox                        |
| Colour               | Black                                 |

- 2 Please refer to Annex A for the photographs of the Seized Vehicle.
- Any person who wish to lay a claim to the Seized Vehicle may give written notice to the Director-General of Customs at the correspondence address stated below.

## Annex A