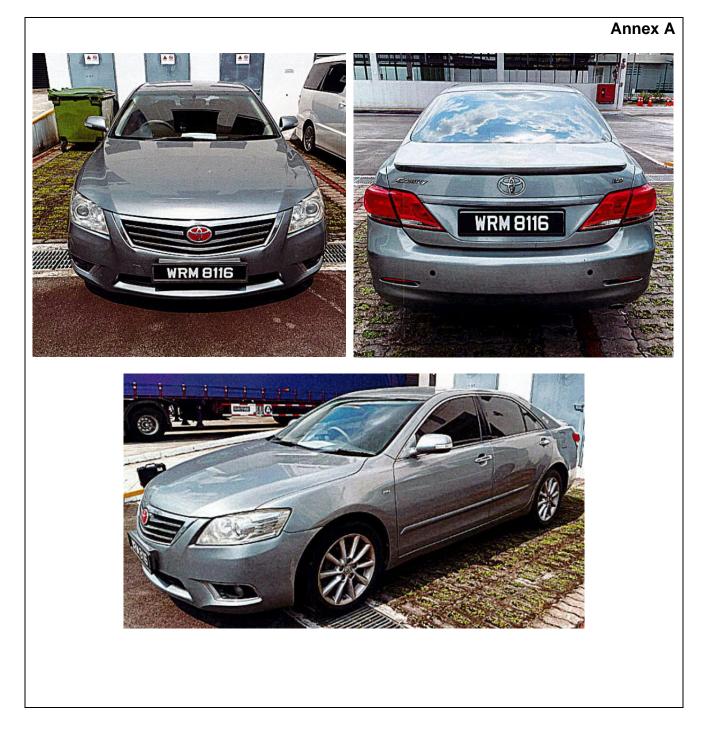

## NOTICE OF SEIZURE

On 11 June 2025, at vicinity of 24 Penjuru Road, Singapore, pursuant to section 110(1) of the Customs Act 1960, Singapore Customs seized a vehicle with the following particulars ("**Seized Vehicle**"):

| Vehicle Registration | WRM8116                               |
|----------------------|---------------------------------------|
| Number               | (believed to be a false number plate) |
| Chassis Number       | MR053BK4107061796                     |
| Model                | Toyota / Camry                        |
| Colour               | Silver                                |

2 Please refer to Annex A for the photographs of the Seized Vehicle.

3 Any person who wish to lay a claim to the Seized Vehicle may give written notice to the Director-General of Customs at the correspondence address stated below.