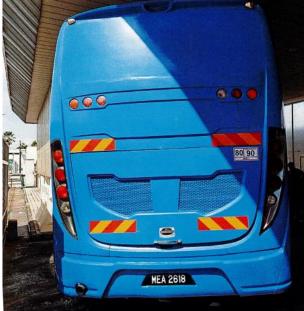

| Vehicle Registration | MEA2618                               |
|----------------------|---------------------------------------|
| Number               | (believed to be a false number plate) |
| Chassis Number       | PNDJA452S8T000222                     |
| Model                | Nissan / JA452S                       |
| Colour               | Blue                                  |

- 2 Please refer to Annex A for the photographs of the Seized Vehicle.
- Any person who wish to lay a claim to the Seized Vehicle may give written notice to the Director-General of Customs at the correspondence address stated below.

## Annex A