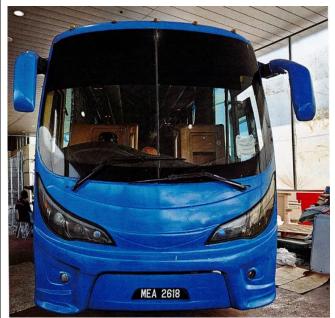

| Vehicle Registration | MEA2618                               |
|----------------------|---------------------------------------|
| Number               | (believed to be a false number plate) |
| Chassis Number       | PNDJA452S8T000222                     |
| Model                | Nissan / JA452S                       |
| Colour               | Blue                                  |

- 2 Please refer to Annex A for the photographs of the Seized Vehicle.
- Any person who wish to lay a claim to the Seized Vehicle may give written notice to the Director-General of Customs at the correspondence address stated below.

## Annex A