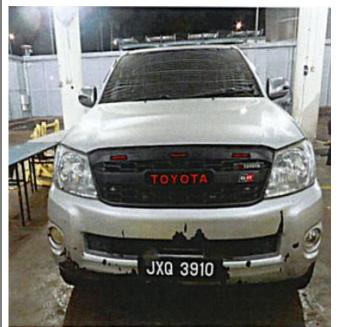

| Vehicle Registration | JXQ3910                               |
|----------------------|---------------------------------------|
| Number               | (believed to be a false number plate) |
| Chassis Number       | PN155JV2508517644                     |
| Model                | Toyota Hilux                          |
| Colour               | Grey                                  |

- 2 Please refer to Annex A for the photographs of the Seized Vehicle.
- Any person who wish to lay a claim to the Seized Vehicle may give written notice to the Director-General of Customs at the correspondence address stated below.

## Annex A