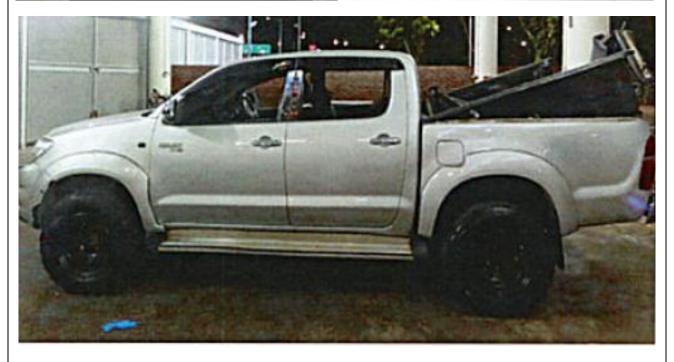

| Vehicle Registration | JXQ3910                               |
|----------------------|---------------------------------------|
| Number               | (believed to be a false number plate) |
| Chassis Number       | PN155JV2508517644                     |
| Model                | Toyota Hilux                          |
| Colour               | Grey                                  |

- 2 Please refer to Annex A for the photographs of the Seized Vehicle.
- Any person who wish to lay a claim to the Seized Vehicle may give written notice to the Director-General of Customs at the correspondence address stated below.

## Annex A