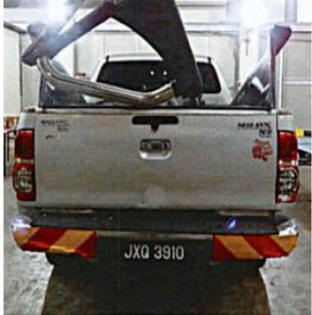

| Vehicle Registration | JXQ3910                               |
|----------------------|---------------------------------------|
| Number               | (believed to be a false number plate) |
| Chassis Number       | PN155JV2508517644                     |
| Model                | Toyota Hilux                          |
| Colour               | Grey                                  |

- 2 Please refer to Annex A for the photographs of the Seized Vehicle.
- Any person who wish to lay a claim to the Seized Vehicle may give written notice to the Director-General of Customs at the correspondence address stated below.

## Annex A